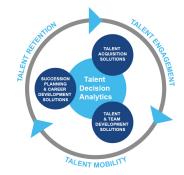

## **Harrison Talent Life Cycle Solutions**

Harrison Assessments uses predictive analytics to help organizations acquire, develop, lead and engage their talent. This comprehensive Talent Decision Analytics provides the intelligence needed throughout the talent life cycle to build effective teams and develop, engage and retain key talent. Contact us to learn how we help organizations make great decisions.