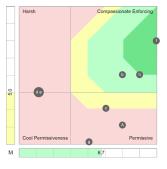

#### **Team Paradox Analysis**

Harrison Assessment's Paradox Theory reveals team dynamics in a way that has never before been possible, enabling individual team members to understand how their own behaviors contribute to or obstruct team objectives. Reports provide a step-by-step plan in which each team member can make adjustments to improve team performance.

The Harrison's Team Paradox Analysis provides a dynamic team building tool to:

- Create effective interactions to enhance team performance
- Discover the strengths and challenges of a team
- Identify the best roles for team members
- Assess the potential and causes for cooperation or conflict
- Establish clear guidelines and processes for effective interactions
- Reveal blind-spots that may undermine performance

Team members are highlighted by a letter and displayed in conjunction with all other team members. The manager can be displayed in a different color. This diagnostic analysis creates an accurate view of how team members interact to enable or inhibit team effectiveness.

By applying the analysis to the 12 sets of paradoxical traits used in the Harrison Team diagnostic analysis, you will foster actions to accelerate team performance.