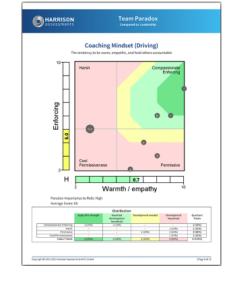

#### **Team Paradox Analysis**

Harrison Assessment's Paradox Theory reveals team dynamics in a way that has never before been possible, enabling individual team members to understand how their own behaviors contribute to or obstruct team objectives. Reports provide a step-by-step plan in which each team member can make adjustments to improve team performance.

The Harrison's Team Paradox Analysis provides a dynamic team building tool to:

- Create effective interactions to enhance team performance
- Discover the strengths and challenges of a team
- Identify the best roles for team members
- Assess the potential and causes for cooperation or conflict
- Establish clear guidelines and processes for effective interactions
- Reveal blind-spots that may undermine performance

Team members are highlighted by a letter and displayed in conjunction with all other team members. The manager can be displayed in a different color. This diagnostic analysis creates an accurate view of how team members interact to enable or inhibit team effectiveness.

By applying the analysis to the 12 sets of paradoxical traits used in the Harrison Team diagnostic analysis, you will foster actions to accelerate team performance.