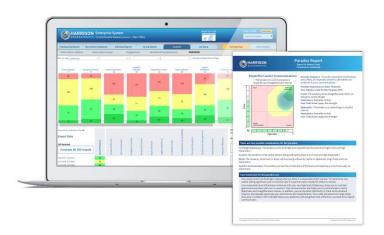

The Harrison suite of reports gives you **multiple views** of your client's behavioral data and allows you to **customize your coaching data** to your individual requirements.