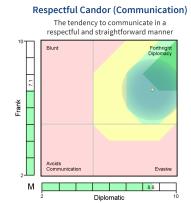

## **The Harrison Competency Model**

- Clarifies the competencies required for Emerging Leaders and Senior Leaders
- · Identifies strong individual characteristics and determines if they are "derailers"
- · Provides the critical insights necessary to turn "derailers" into strengths
- Maps personal behaviors against a comprehensive set of leadership competencies
- Inspires change by recognizing individual strengths and pinpointing critical leverage points
- · Builds organizational capacity by building leadership within your leaders