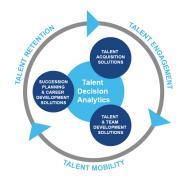

## **Harrison Talent Life Cycle Solutions**

Harrison Assessments uses predictive analytics to help organizations acquire, develop, lead and engage their talent. This comprehensive Talent Decision Analytics provides the intelligence needed throughout the talent life cycle to build effective teams and develop, engage and retain key talent. Contact us to learn how we help organizations make great decisions.