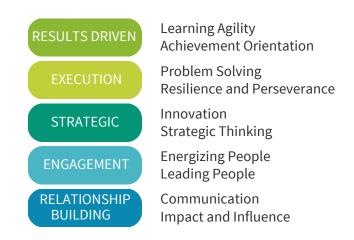

## **The Harrison Competency Model**

- Clarifies the competencies required for Emerging Leaders and Senior Leaders
- · Identifies strong individual characteristics and determines if they are "derailers"
- · Provides the critical insights necessary to turn "derailers" into strengths
- Maps personal behaviors against a comprehensive set of leadership competencies
- Inspires change by recognizing individual strengths and pinpointing critical leverage points
- · Builds organizational capacity by building leadership within your leaders

### Harrison's Leadership Solutions Include:

- Individual leadership competency reports
- Leadership bench strength analytics
- Paradox Mastery Guide report
- Paradox Mastery Analytics
- Customized leadership transformation programs
- Leadership competency training
- Leadership coaching
- · Access to our world-wide network of leadership trainers and coaches